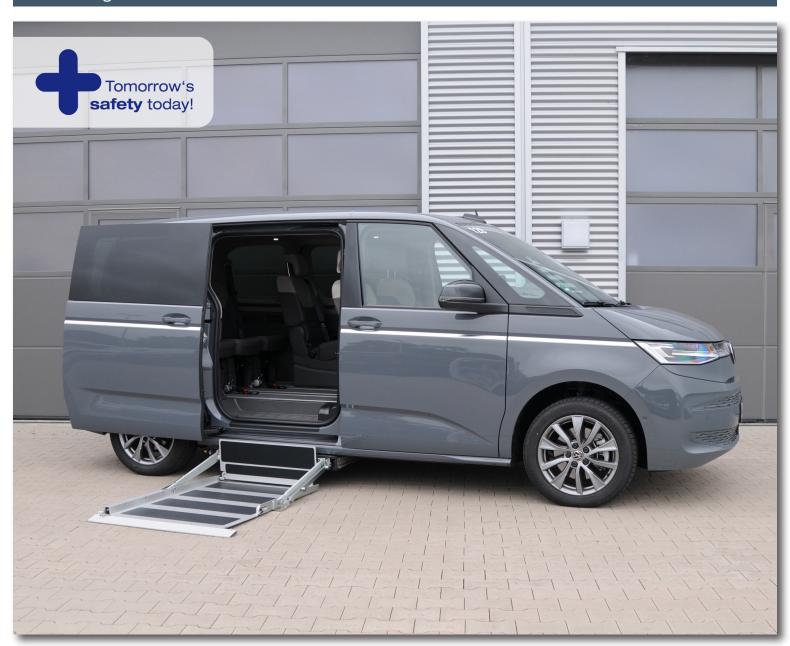

# AMF-BRUNS CASSETTE LIFT K70

# The ultra-slim AMF-Bruns cassette lift for the side sliding door

The ultra-slim K70 cassette lift combined with the vehicle heightening offers the best possible ground clearance.

### THESE FACTS MAKE ALL THE DIFFERENCE

- » Load capacity 300 kg, complies with EN 1756, II
- » Ultra-slim design (70 mm) guarantees ultimate ground clearance
- » Illuminated controls, waterproof and shockproof
- Automatic roll-off barrier (also operates on uneven roads and snow)
- smooth operation of the lifting platform
- » Large lifting platform with side access; also suitable for large electric wheel-
- » Fully closed stainless steel cassette offers safe protection of the lift system, even in extreme weather conditions
- » No changes to the car body necessary
- » Vehicle interior remains unchanged
- » Powerful, silent running function ensures » Vehicle heightened by approx. 55 mm without impairing driving comfort
- » Manual emergency operation with hand pump
- Vehicle raised by approx. 55 mm, without compromising ride comfort
- Volkswagen has issued letters of nonobjection (LONO) for the installation of the lift and the necessary raising of the vehicle
- » EMC tested according to EU regulations