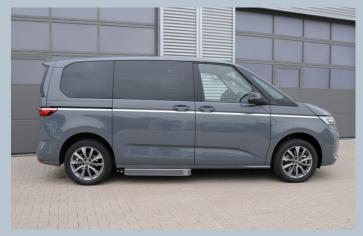

# The ultra-slim AMF-Bruns cassette lift for the side sliding door

The ultra-slim K70 cassette lift combined with the vehicle heightening offers the best possible ground clearance.

### THESE FACTS MAKE ALL THE DIFFERENCE

- » Load capacity 300 kg, complies with EN 1756, II
- » Ultra-slim design (70 mm) guarantees ultimate ground clearance
- » Illuminated controls, waterproof and shockproof
- Automatic roll-off barrier (also operates on uneven roads and snow)
- smooth operation of the lifting platform
- » Large lifting platform with side access; also suitable for large electric wheel-
- » Fully closed stainless steel cassette offers safe protection of the lift system, even in extreme weather conditions
- » No changes to the car body necessary
- » Vehicle interior remains unchanged
- » Powerful, silent running function ensures » Vehicle heightened by approx. 55 mm without impairing driving comfort
- » Manual emergency operation with hand pump
- Vehicle raised by approx. 55 mm, without compromising ride comfort
- Volkswagen has issued letters of nonobjection (LONO) for the installation of the lift and the necessary raising of the vehicle
- » EMC tested according to EU regulations