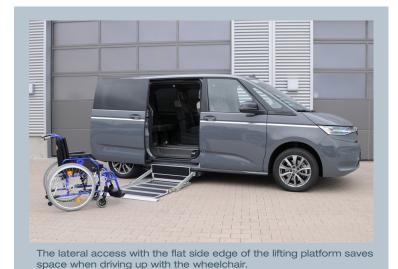

### THESE FACTS MAKE ALL THE DIFFERENCE

- » Load capacity 300 kg, complies with EN 1756, II
- » Ultra-slim design (70 mm) guarantees ultimate ground clearance
- » Illuminated controls, waterproof and shockproof
- Automatic roll-off barrier (also operates on uneven roads and snow)
- smooth operation of the lifting platform
- » Large lifting platform with side access; also suitable for large electric wheel-
- » Fully closed stainless steel cassette offers safe protection of the lift system, even in extreme weather conditions
- » No changes to the car body necessary
- » Vehicle interior remains unchanged
- » Powerful, silent running function ensures » Vehicle heightened by approx. 55 mm without impairing driving comfort
- » Manual emergency operation with hand pump
- Vehicle raised by approx. 55 mm, without compromising ride comfort
- Volkswagen has issued letters of nonobjection (LONO) for the installation of the lift and the necessary raising of the vehicle
- » EMC tested according to EU regulations